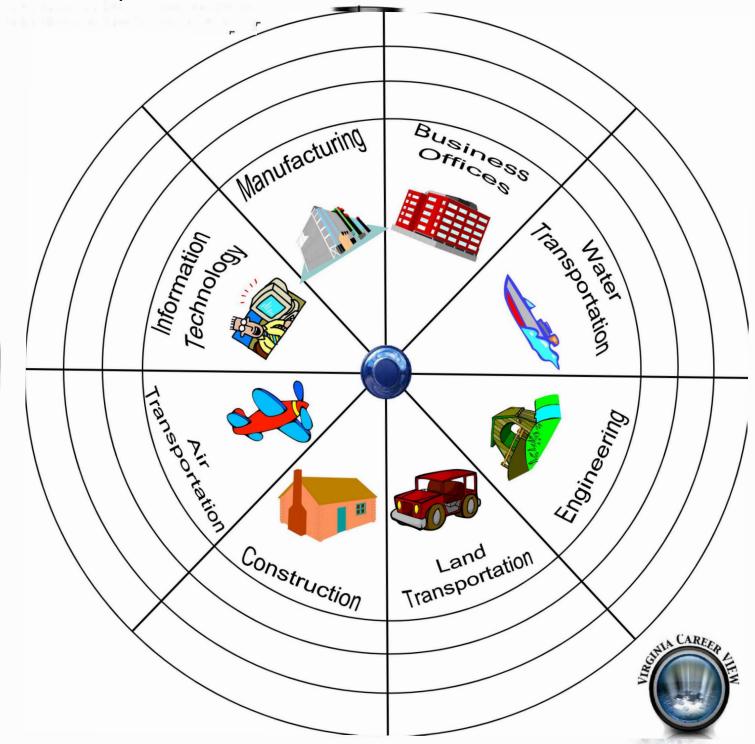

## Color a section for the following:

- 1. Color Blue for jobs that move people or things to different places.
- 2. Color Red for jobs that make things.
- 3. Color Yellow for jobs that give people a place to live or work.
- 4. Color Black for jobs that drive on streets and roads.
- 5. Color Orange for jobs that are in buildings.
- 6. Color Purple for jobs that use computers.
- 7. Color Green for jobs that create software.
- 8. Color Brown for jobs that are outside.